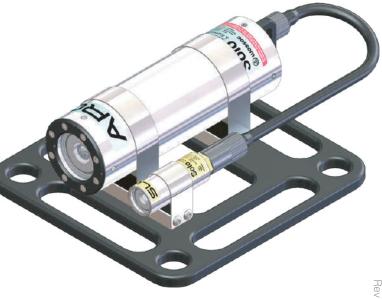

## Custom & OEM

Our design team and in-house production facility are ready to integrate Solo technology into your existing subsea system or create a custom instrument package to suit your needs. Our catalog of existing IP and Solo OEM modular components reduces engineering costs and accelerates concept to delivery timelines. Solo OEM technology features industry standard communication protocols efficient power management for low power budgets and easily customizable software and user interfaces.

## Options

Imaging Modules High Capacity SSD Custom Firmware Power Systems Sensors Subsea Housings Frames Custom Optics / Image Sensors > 1TB Stored Images and Video Firmware / Software / GUI Subsea Li-ion Batteries Pressure / Environmental Titanium / Sapphire / Up To 11,000 Meters Frames / Brackets / Tow-Bodies